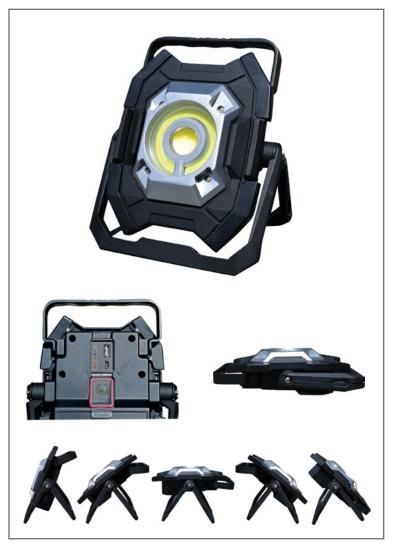

## Rechargeable LED Work Light

08-00601 1800 Lumen (20W) Rechargeable LED Work Light

## FEATURES

- High Power COB LED
- Multi-Positional Head
- Compact and Lightweight
- Tough Wear Housing
- On-the-Go Portable
- USB Port
- Rechargeable Battery
- Jobsite Tough
- ProSeries

## SPECIFICATIONS

1800 Lumen 20 Watt Lithium Battery Included Tough Wear ABS & Aluminum Housing USB 5V 1A Port On/Off Switch Charging Cord Included Suitable for Covered Damp Locations LED Life Span - 50,000 hours Run Time on High - 5hours Run Time on Low - 8 hours Charge Time - 8 hours